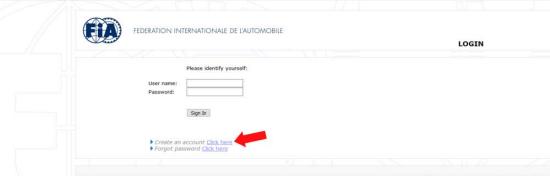

#### A) In international field as ERC registered crew

- 1) If you dont have registration, make the registration of the applicant at the FIA portal
  - On address <a href="http://registrations.fia.com/rally">http://registrations.fia.com/rally</a> click to "Create an account"

#### B) In international field as non-registered crew

- 1) If you dont have registration, make the registration of the applicant at the FIA portal
  - On address <a href="http://registrations.fia.com/rally">http://registrations.fia.com/rally</a> click to "Create an account"