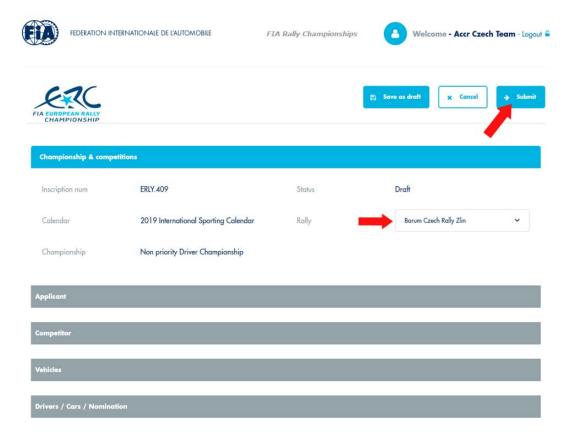

3) For entering as non-registered crew click to button "European Non-priority Driver Rally Reg."

4) After choosing Barum Czech Rally Zlín as event fill all the necessary details and click to "Submit". That will send the entry form to FIA system.