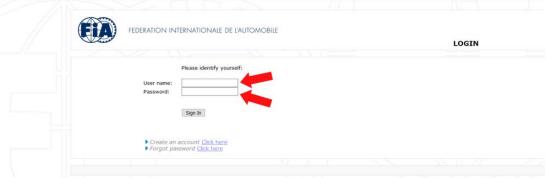

2) When your account is made, you should log in to the FIA system (log in details you will receive by e-mail)

• On address <a href="http://registrations.fia.com/rally">http://registrations.fia.com/rally</a> insert your name and password

2) When your account is made, you should log in to the FIA system (log in details you will receive by e-mail)

On address <a href="http://registrations.fia.com/rally">http://registrations.fia.com/rally</a> insert your name and password