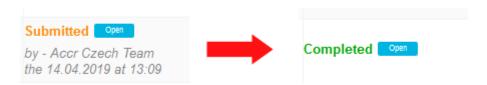

5) When the registration is approved by FIA, status will change from "Submitted" to "Completed" and you will see possibilities to entering all available ERC rounds

6) By clicking to "Enter" at Barum Czech Rally Zlín you will go inside the entry form of registered driver. Fill all the necessary details and click to "Submit". That will send the entry form to FIA system.