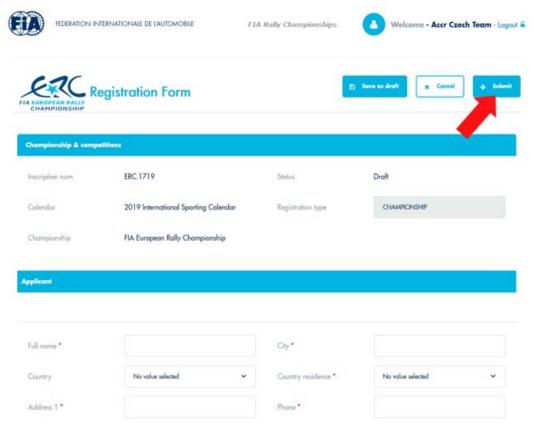

5) When the registration is approved by FIA, status will change from "Submitted" to "Completed" and you will see possibilities to entering all available ERC rounds

6) By clicking to "Enter" at Barum Czech Rally Zlín you will go inside the entry form of registered driver. Fill all the necessary details and click to "Submit". That will send the entry form to FIA system.