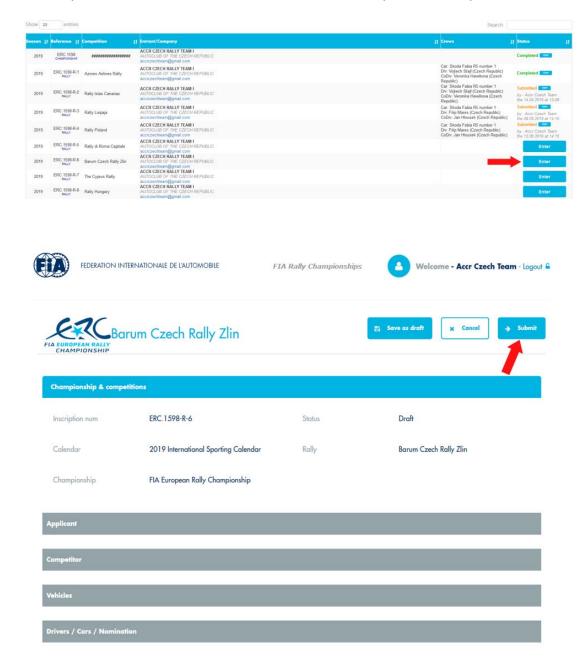

3) Registration to championships ERC1 (Rally2, R4, RGT, N), ERC3 (Rally3) or ERC4 (Rally4, Rally5, R3, R2, R1) by clicking to icon "New Championship Reg." and then to appropriate category.

4) After filling whole registration to the championship (only competitor is filled from crew details) and clicking to button "Submit". After that status is "Submitted"

5) When the registration is approved by FIA, status will change from "Submitted" to "Completed" and you will see possibilities to entering all available ERC rounds

6) By clicking to "Enter" at Barum Czech Rally Zlín you will go inside the entry form of registered driver. Fill all the necessary details and click to "Submit". That will send the entry form to FIA system.