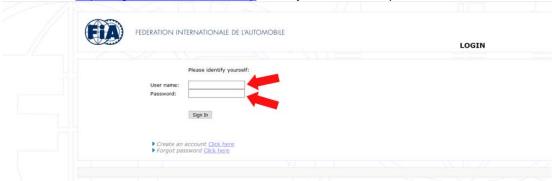

2) When your account is made, you should log in to the FIA system (log in details you will receive by e-mail)

• On address <a href="http://registrations.fia.com/rally">http://registrations.fia.com/rally</a> insert your name and password

2) When your account is made, you should log in to the FIA system (log in details you will receive by e-mail)

On address <a href="http://registrations.fia.com/rally">http://registrations.fia.com/rally</a> insert your name and password