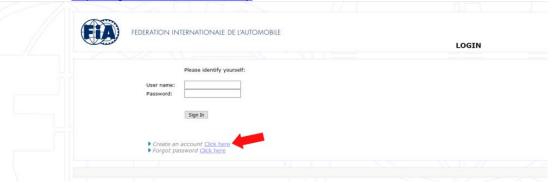

#### A) In international field as ERC registered crew

- 1) If you dont have registration, make the registration of the applicant at the FIA portal
  - On address <a href="http://registrations.fia.com/rally">http://registrations.fia.com/rally</a> click to "Create an account"

#### B) In international field as non-registered crew

- 1) If you dont have registration, make the registration of the applicant at the FIA portal
  - On address <a href="http://registrations.fia.com/rally">http://registrations.fia.com/rally</a> click to "Create an account"