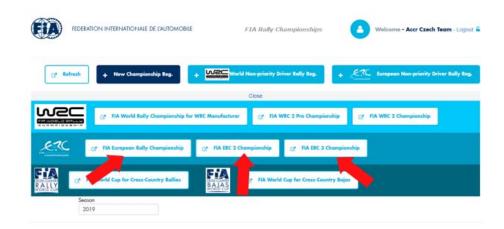

3) Registration to championships ERC1 (Rally2, R4, RGT, N), ERC3 (Rally3) or ERC4 (Rally4, Rally5, R3, R2, R1) by clicking to icon "New Championship Reg." and then to appropriate category.

4) After filling whole registration to the championship (only competitor is filled from crew details) and clicking to button "Submit". After that status is "Submitted"

3) For entering as non-registered crew click to button "European Non-priority Driver Rally Reg."

4) After choosing Barum Czech Rally Zlín as event fill all the necessary details and click to "Submit". That will send the entry form to FIA system.